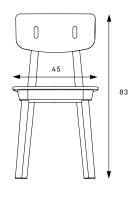

#### Measurements

Seat depth – 46 cm

Weight – 7,5 kg

Carton box – 71 x 52 x 102 cm; 0,38 m³

Packed per two chairs

Handcrafted

Steam bending

Sturdy and strong