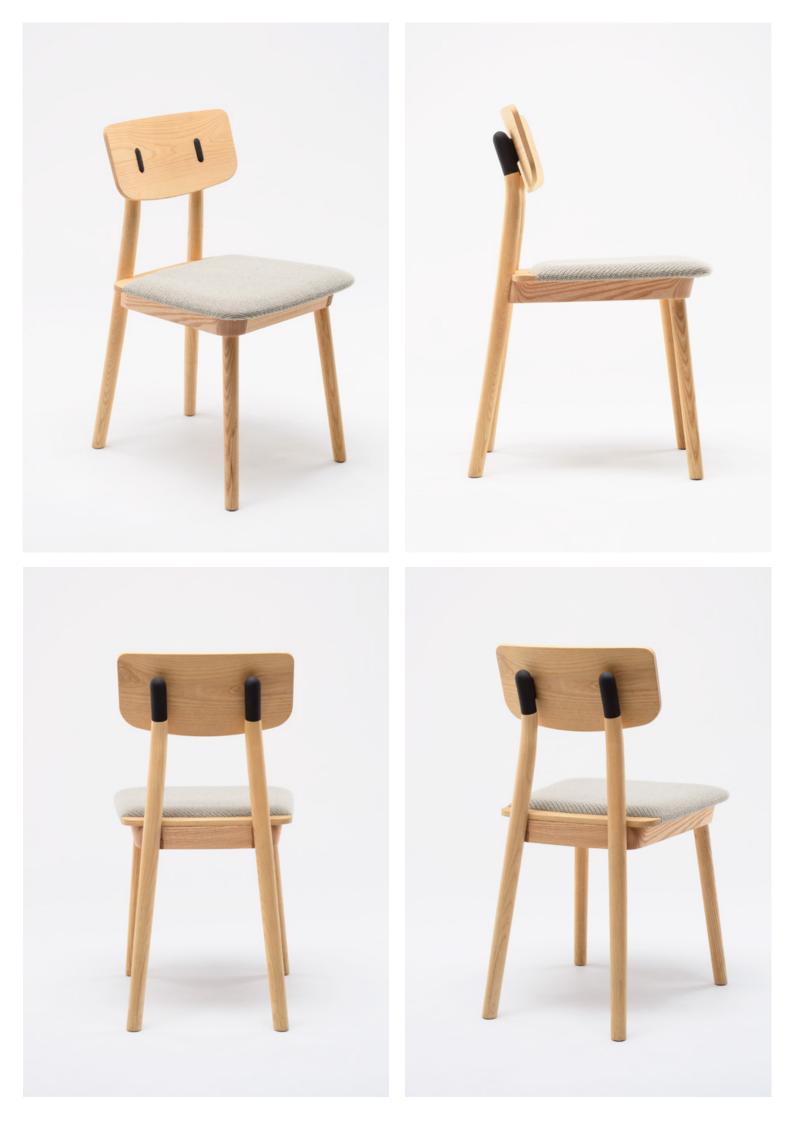

#### Extra info

The Clip chair is a refined design with a distinctive feature: the idea behind the 'Clip' is the colouring of the attachment between the back and the legs of the chair, whereas the colour stands in direct contrast to the wooden elements. The charm and the beauty of the Clip lies hidden in its functional simplicity.

The Clip chair is made of steambent FSC ash. This old crafts technique of bending wood in steam is particularly eco-friendly. Additionally, the frame receives an eco-friendly finish.

#### Measurements

Seat depth – 46 cm

Weight – 7,5 kg

Carton box – 71 x 52 x 102 cm; 0,38 m³

Packed per two chairs

Handcrafted

Steam bending

Sturdy and strong