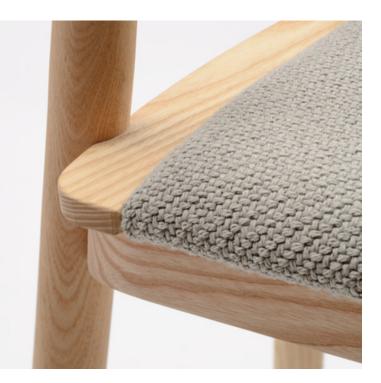

The Clip chair is made of steambent FSC ash. This old crafts technique of bending wood in steam is particularly eco-friendly. Additionally, the frame receives an eco-friendly finish.

#### Measurements

Seat depth – 46 cm

Weight – 7,5 kg

Carton box – 71 x 52 x 102 cm; 0,38 m³

Packed per two chairs

Handcrafted

Steam bending

Sturdy and strong