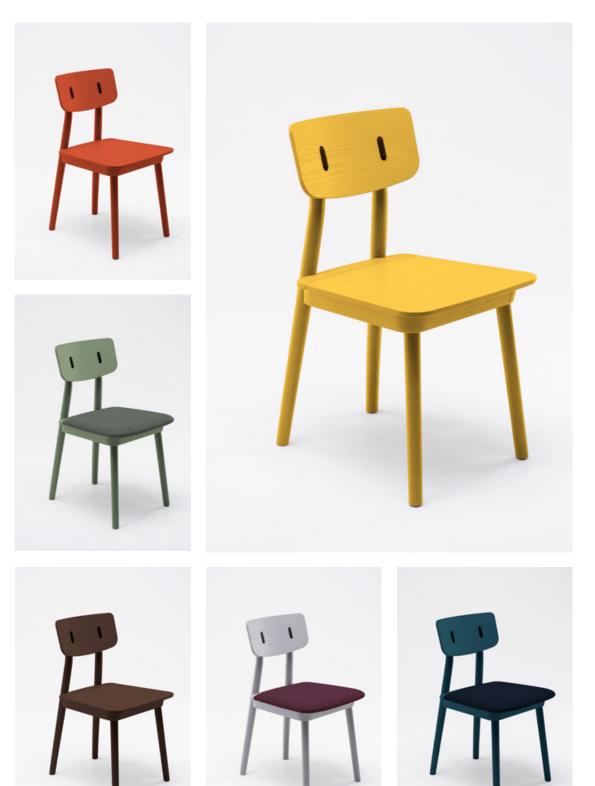

## Customize the colour of the frame or order a solid ash seat.

When ordering a minimum of 50 Clip Chairs of the same design it is possible to order the clip chair with a solid ash seat or customize the colour of the frame.