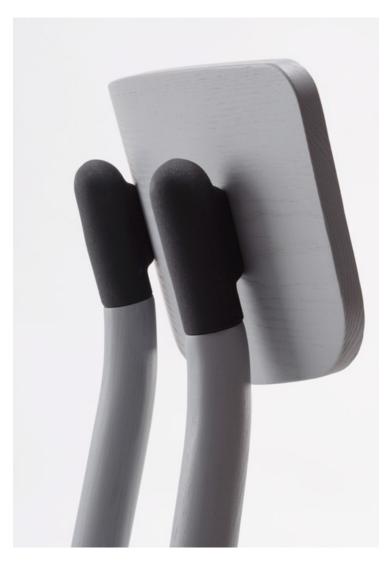

#### Extra info

The Clip chair is a refined design with a distinctive feature: the idea behind the 'Clip' is the colouring of the attachment between the back and the legs of the chair, whereas the colour stands in direct contrast to the wooden elements. The charm and the beauty of the Clip lies hidden in its functional simplicity.