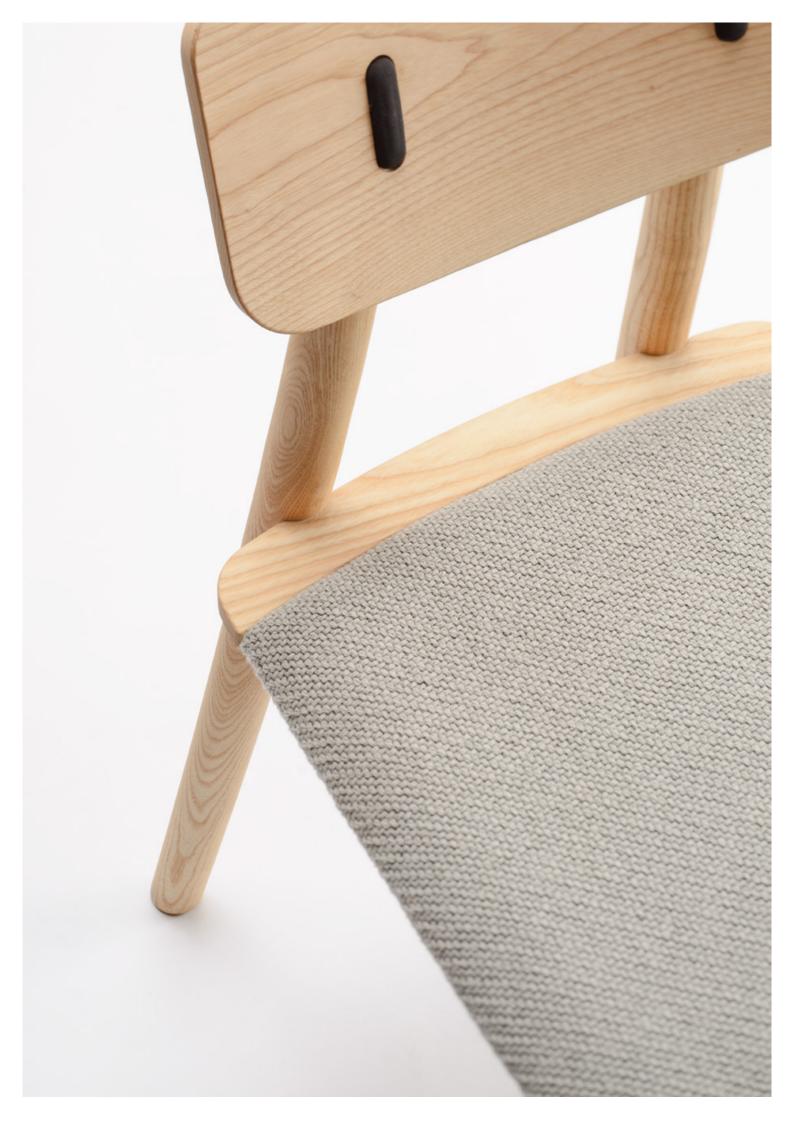

#### Extra info

The Clip chair is a refined design with a distinctive feature: the idea behind the 'Clip' is the colouring of the attachment between the back and the legs of the chair, whereas the colour stands in direct contrast to the wooden elements. The charm and the beauty of the Clip lies hidden in its functional simplicity.

The Clip chair is made of steambent FSC ash. This old crafts technique of bending wood in steam is particularly eco-friendly. Additionally, the frame receives an eco-friendly finish.