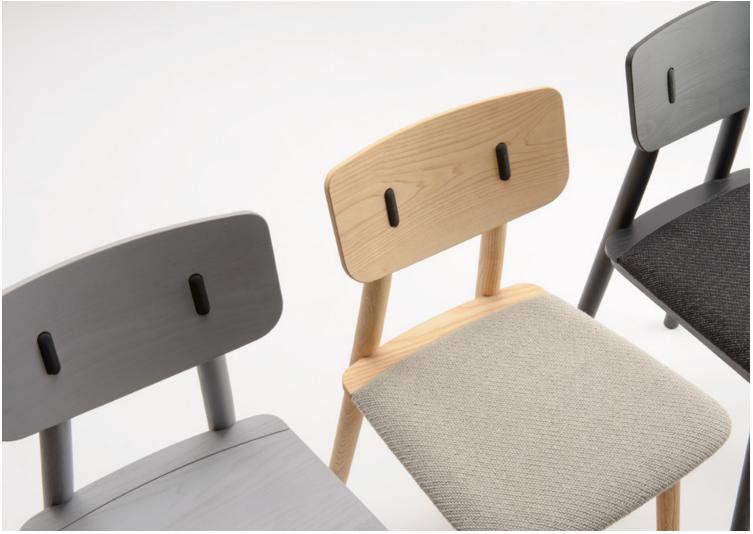

#### Extra info

The Clip chair is a refined design with a distinctive feature: the idea behind the 'Clip' is the colouring of the attachment between the back and the legs of the chair, whereas the colour stands in direct contrast to the wooden elements. The charm and the beauty of the Clip lies hidden in its functional simplicity.

The Clip chair is made of steambent FSC ash. This old crafts technique of bending wood in steam is particularly eco-friendly. Additionally, the frame receives an eco-friendly finish.