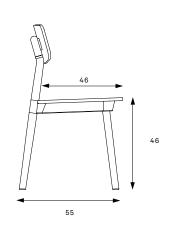

#### Measurements

Seat depth – 46 cm

Weight – 7,5 kg

Carton box – 71 x 52 x 102 cm; 0,38 m³

Packed per two chairs

Handcrafted

Steam bending

Sturdy and strong