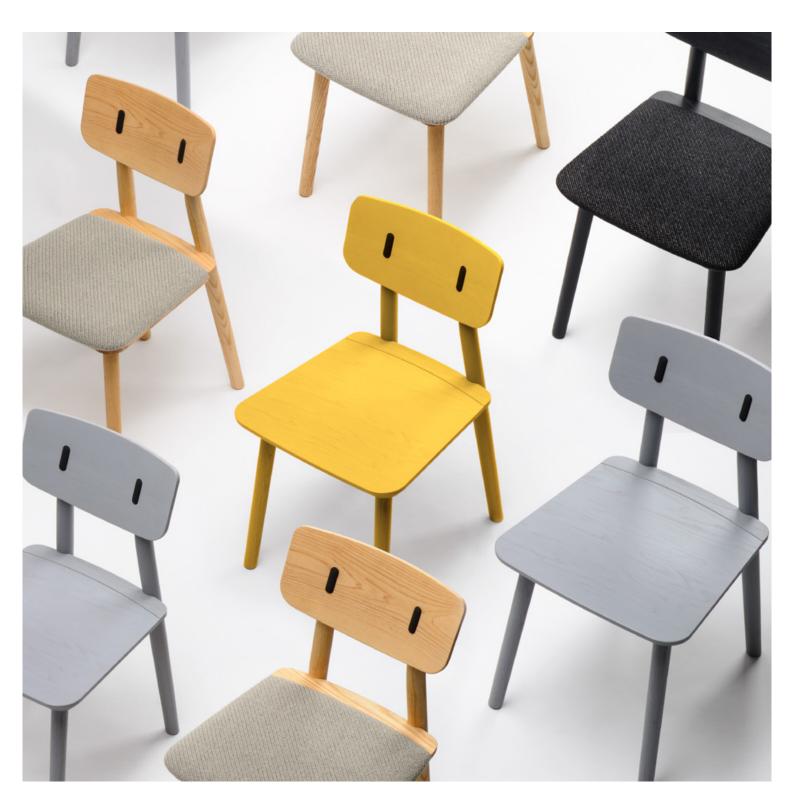

#### Extra info

The Clip chair is a refined design with a distinctive feature: the idea behind the 'Clip' is the colouring of the attachment between the back and the legs of the chair, whereas the colour stands in direct contrast to the wooden elements. The charm and the beauty of the Clip lies hidden in its functional simplicity.

The Clip chair is made of steambent FSC ash. This old crafts technique of bending wood in steam is particularly eco-friendly. Additionally, the frame receives an eco-friendly finish.