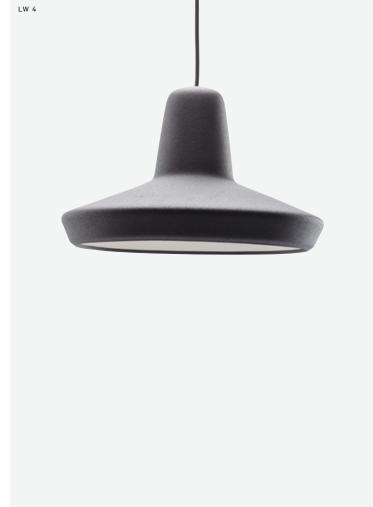

#### Measurements

LW 2 Package weight – 0,69 kg

Package size – 34 x 21 x 8 cm; 0,01 m³

LW 3 Package weight - 1,38 kg

Package size –  $30 \times 30 \times 33,5 \text{ cm}; 0,03 \text{ m}^3$ 

LW 4 Package weight – 1,44 kg

Package size – 30 x 30 x 33,5 cm; 0,03 m³

LW 5 Package weight - 1,58 kg

Package size – 30 x 30 x 33,5 cm; 0,03 m<sup>3</sup>

Double dipping

No denting