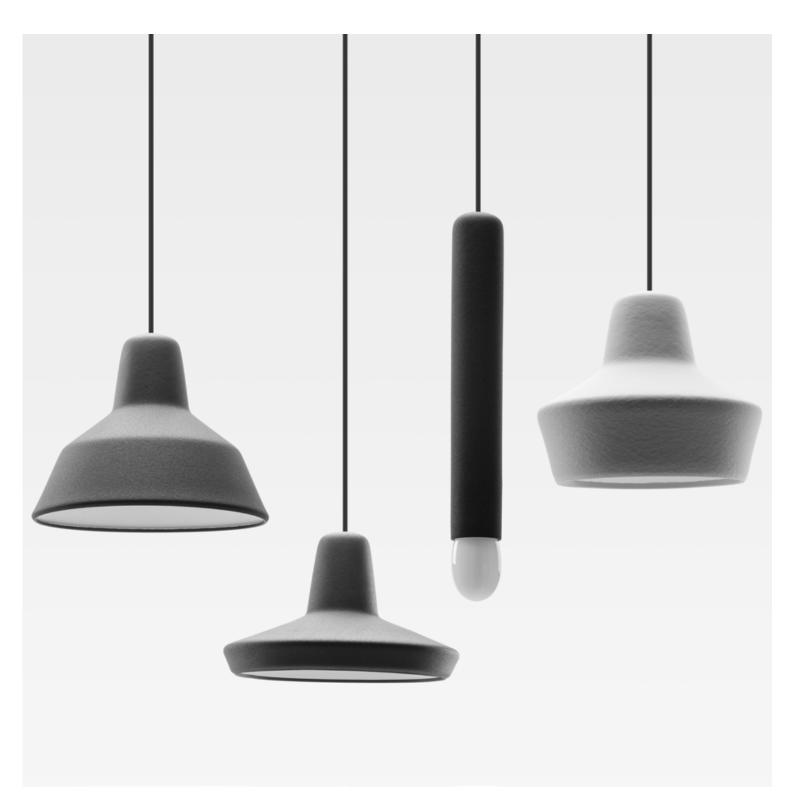

### Laurens van Wieringen

The flexible yet sturdy LW lamps are made from soft rubber by using dip moulding technique. Double dipping give the lamps a different structure and color on the inside and outside. The inside looks like porcelain while the outside is matte and lightly structured.

Double dipping gives the lamps a different structure and colour on the inside and outside.