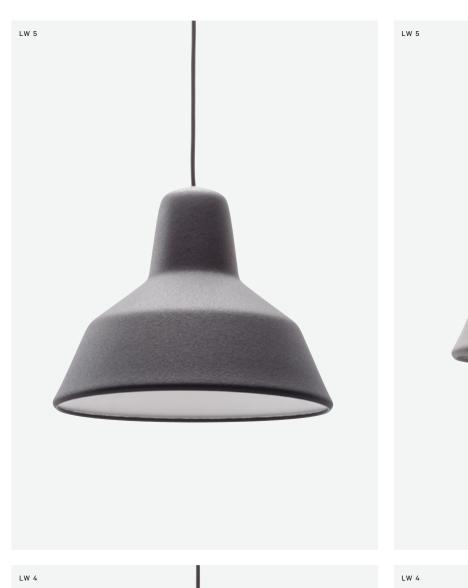

#### Measurements

LW 2 Package weight – 0,69 kg

Package size – 34 x 21 x 8 cm; 0,01 m³

LW 3 Package weight - 1,38 kg

Package size –  $30 \times 30 \times 33,5 \text{ cm}; 0,03 \text{ m}^3$ 

LW 4 Package weight – 1,44 kg

Package size – 30 x 30 x 33,5 cm; 0,03 m³

LW 5 Package weight - 1,58 kg

Package size – 30 x 30 x 33,5 cm; 0,03 m<sup>3</sup>

Double dipping

No denting