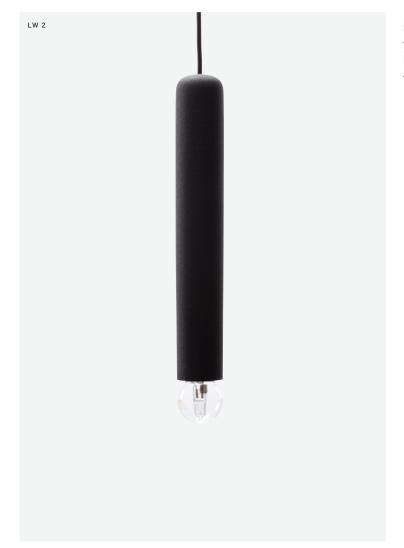

# LW Series

Designer

### Laurens van Wieringen

The flexible yet sturdy LW lamps are made from soft rubber by using dip moulding technique. Double dipping give the lamps a different structure and color on the inside and outside. The inside looks like porcelain while the outside is matte and lightly structured.

#### Measurements

LW 2 Package weight – 0,69 kg

Package size – 34 x 21 x 8 cm; 0,01 m³

LW 3 Package weight - 1,38 kg

Package size –  $30 \times 30 \times 33,5 \text{ cm}; 0,03 \text{ m}^3$ 

LW 4 Package weight – 1,44 kg