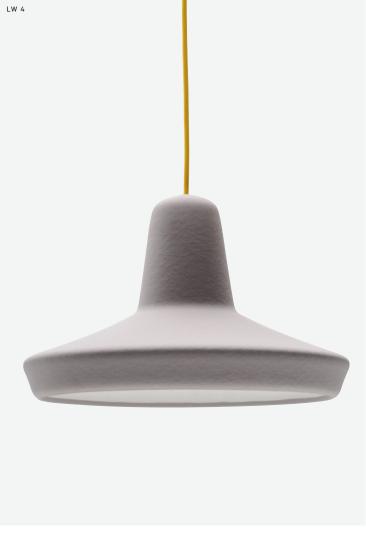

#### Measurements

LW 2 Package weight – 0,69 kg

Package size – 34 x 21 x 8 cm; 0,01 m³

LW 3 Package weight - 1,38 kg

Package size –  $30 \times 30 \times 33,5 \text{ cm}; 0,03 \text{ m}^3$ 

LW 4 Package weight – 1,44 kg

Package size – 30 x 30 x 33,5 cm; 0,03 m³

LW 5 Package weight - 1,58 kg

Package size – 30 x 30 x 33,5 cm; 0,03 m<sup>3</sup>

Double dipping

No denting