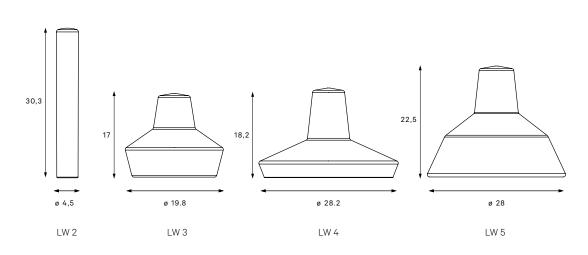

#### Measurements

LW 2 Package weight – 0,69 kg

Package size – 34 x 21 x 8 cm; 0,01 m³

LW 3 Package weight - 1,38 kg

Package size –  $30 \times 30 \times 33,5 \text{ cm}; 0,03 \text{ m}^3$ 

LW 4 Package weight – 1,44 kg

Package size – 30 x 30 x 33,5 cm; 0,03 m³

LW 5 Package weight - 1,58 kg

Package size – 30 x 30 x 33,5 cm; 0,03 m<sup>3</sup>

Double dipping

No denting