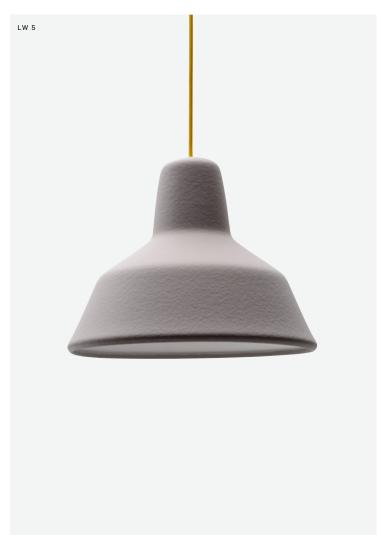

#### Measurements

LW 2 Package weight – 0,69 kg

Package size – 34 x 21 x 8 cm; 0,01 m³

LW 3 Package weight - 1,38 kg

Package size –  $30 \times 30 \times 33,5 \text{ cm}; 0,03 \text{ m}^3$ 

LW 4 Package weight – 1,44 kg

Package size – 30 x 30 x 33,5 cm; 0,03 m³

LW 5 Package weight - 1,58 kg

Package size – 30 x 30 x 33,5 cm; 0,03 m<sup>3</sup>

Double dipping

No denting