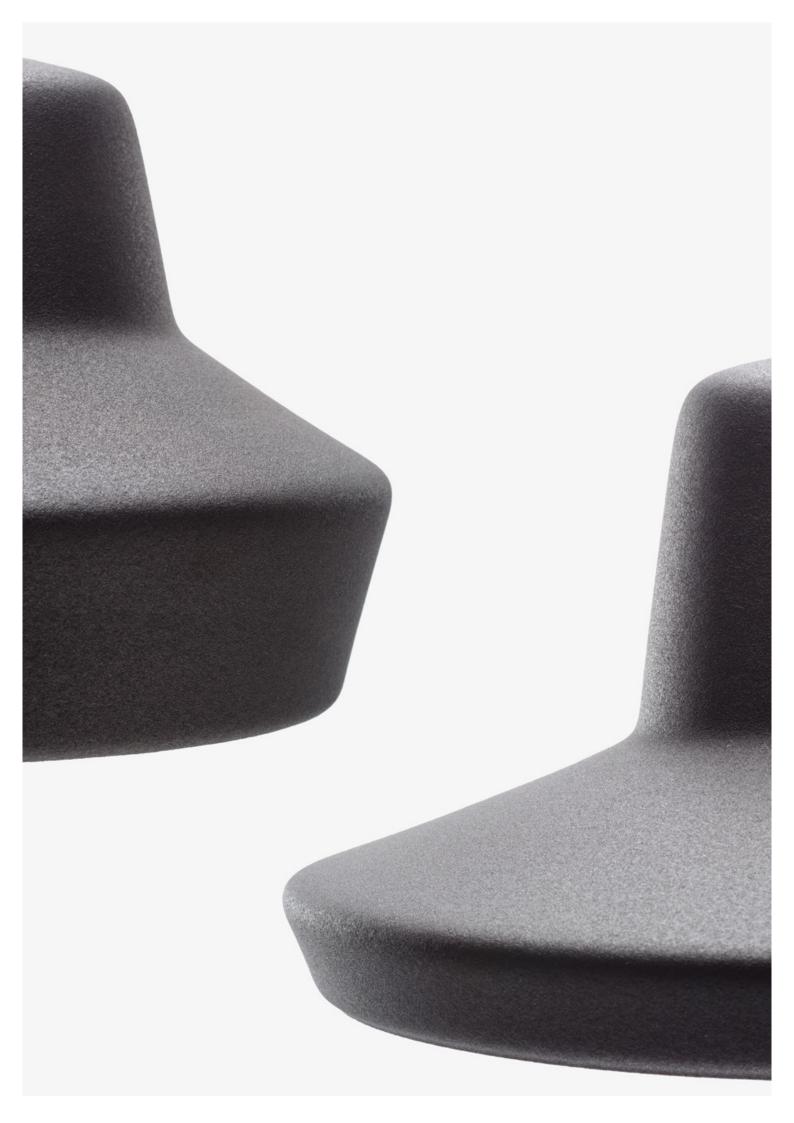

### Laurens van Wieringen

The flexible yet sturdy LW lamps are made from soft rubber by using dip moulding technique. Double dipping give the lamps a different structure and color on the inside and outside. The inside looks like porcelain while the outside is matte and lightly structured.

#### Dip moulding

Dip molding is a method which is used to produce a durable, solid end product that has to meet high standards. The used material (vinyl) is very suitable for the production of complex shapes, large and small, in all kinds of colours.

Double dipping gives the lamps a different structure and colour on the inside and outside.