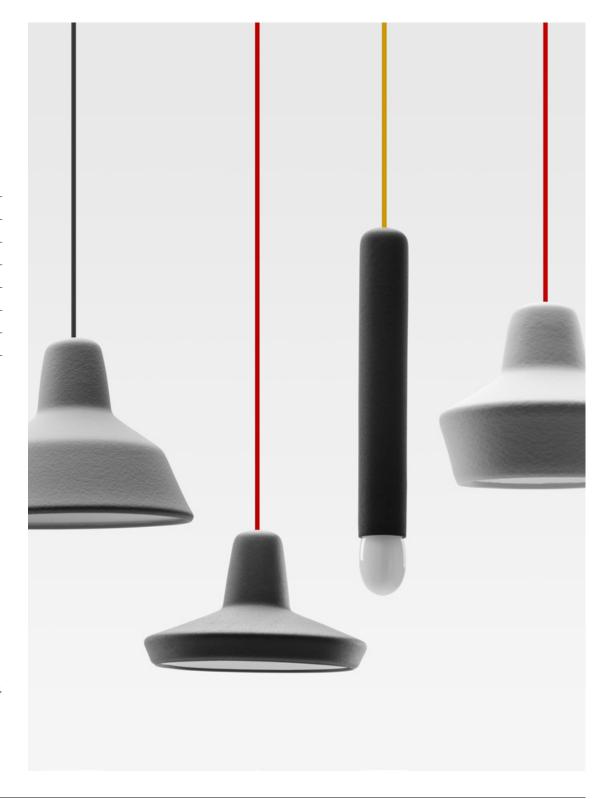

#### Customize colour of the cord

When ordering a minimum of 5 LW lamps of the same model and colour, the colour and length of the cord can be customized. The cord is available in black, yellow and red.