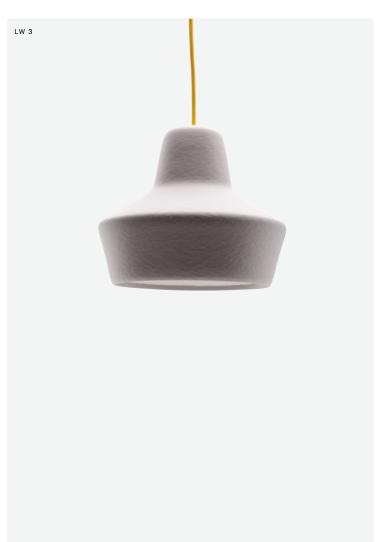

# LW Series

Designer

### Laurens van Wieringen

The flexible yet sturdy LW lamps are made from soft rubber by using dip moulding technique. Double dipping give the lamps a different structure and color on the inside and outside. The inside looks like porcelain while the outside is matte and lightly structured.

#### Measurements

LW 2 Package weight – 0,69 kg

Package size – 34 x 21 x 8 cm; 0,01 m³

LW 3 Package weight - 1,38 kg

Package size –  $30 \times 30 \times 33,5 \text{ cm}; 0,03 \text{ m}^3$ 

LW 4 Package weight – 1,44 kg