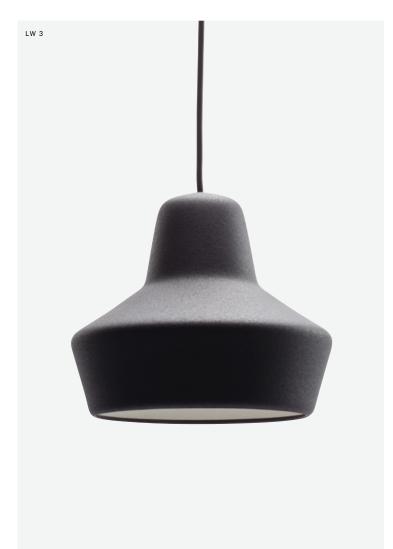

#### Measurements

LW 2 Package weight – 0,69 kg

Package size – 34 x 21 x 8 cm; 0,01 m³

LW 3 Package weight - 1,38 kg

Package size –  $30 \times 30 \times 33,5 \text{ cm}; 0,03 \text{ m}^3$ 

LW 4 Package weight – 1,44 kg