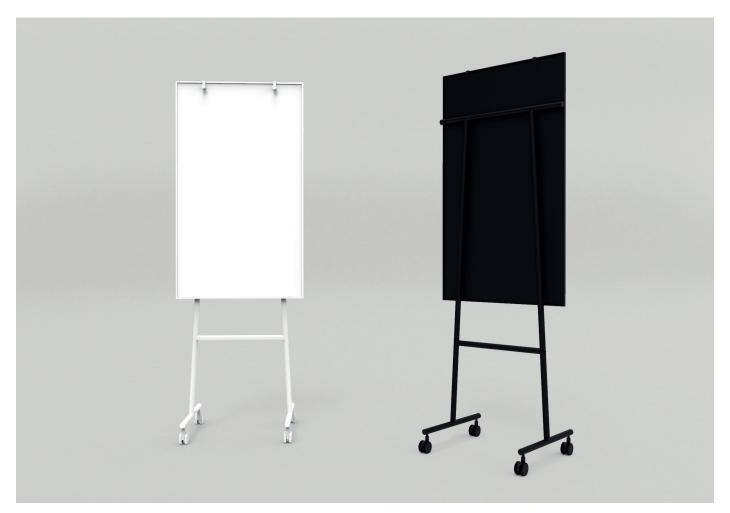

## **ONE** mobile flip chart easel

The ONE mobile flip chart is a modern take on the classic mobile flip chart easel. Rounded legs and a prominent frame give the easel a subtle and stylish look. Magnetic ceramic steel writing surface and adjustable flip chart hooks. Available in black or white. Four white or black castors, two of which lock.

Design Christian Halleröd

Magnetic writing surface e3 certified 99% recyclable 30-year warranty on writing surface Adjustable flip chart hooks

| Article number | Name                              | Size b x h x d mm             | Weight kg |
|----------------|-----------------------------------|-------------------------------|-----------|
| 91095S         | ONE Mobile Flip Chart Easel Black | 707 x 1960 x 500 (707 x 1207) | 24        |
| 91095V         | ONE Mobile Flip Chart Easel White | 707 x 1960 x 500 (700 x 1207) | 24        |