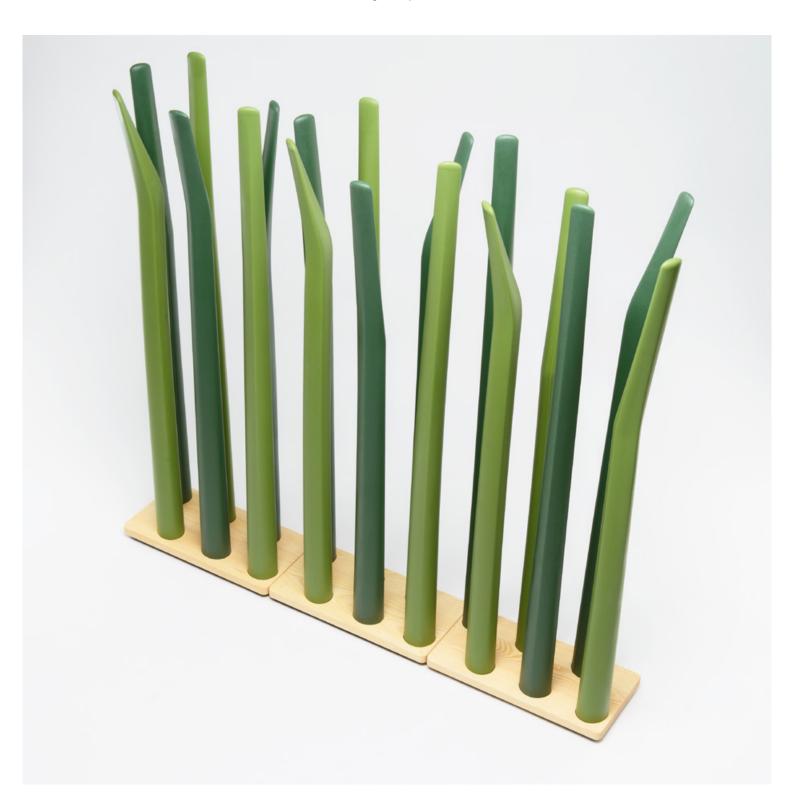

#### Floris Schoonderbeek

Spring's big blades of grass create a perfect space to seclude oneself for a while without losing the open character of space. Spring is a playful room divider for both indoor and outdoor use. The fresh charisma of the Spring creates an organic partition, where a border is needed.

#### Specifications

Foot Indoor Solid ash, Clear

Foot Outdoor

Recycled PE, Black

Blades

PΕ

Colour

Green shades

#### Ingredients

Fingerjointed ash footplate

PE grass blade

Powder coated steel plate

Nylon-66 distancer

Nylon snap ring

HDPE ring caps