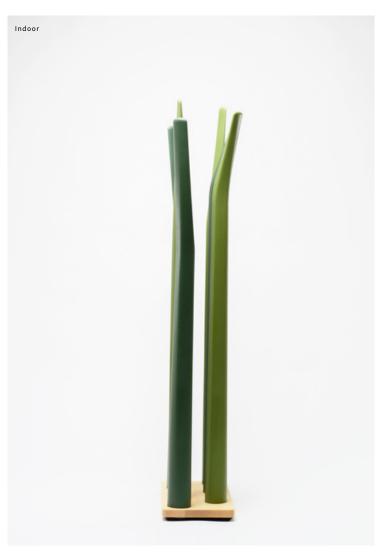

#### Floris Schoonderbeek

Spring's big blades of grass create a perfect space to seclude oneself for a while without losing the open character of space. Spring is a playful room divider for both indoor and outdoor use. The fresh charisma of the Spring creates an organic partition, where a border is needed.

#### Specifications

Foot Indoor Solid ash, Clear

Foot Outdoor

Recycled PE, Black

Blades

PΕ

Colour

Green shades