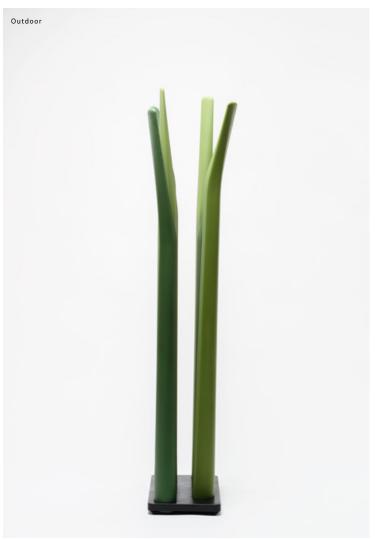

#### Floris Schoonderbeek

Spring's big blades of grass create a perfect space to seclude oneself for a while without losing the open character of space. Spring is a playful room divider for both indoor and outdoor use. The fresh charisma of the Spring creates an organic partition, where a border is needed.

#### Specifications

Foot Indoor Solid ash, Clear

Foot Outdoor

Recycled PE, Black

Blades

PΕ

Colour

Green shades