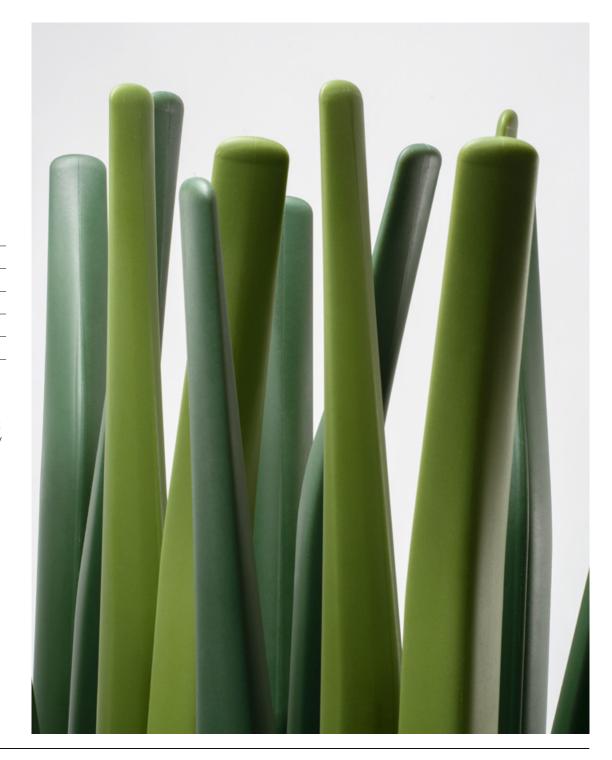

#### Floris Schoonderbeek

Spring's big blades of grass create a perfect space to seclude oneself for a while without losing the open character of space. Spring is a playful room divider for both indoor and outdoor use. The fresh charisma of the Spring creates an organic partition, where a border is needed.

#### Specifications

Foot Indoor Solid ash, Clear

Foot Outdoor

Recycled PE, Black

Blades

PΕ

Colour

Green shades