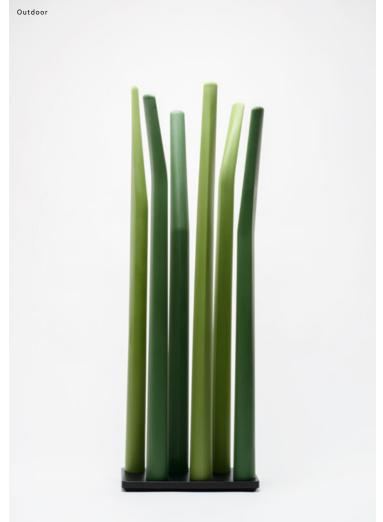

#### Floris Schoonderbeek

Spring's big blades of grass create a perfect space to seclude oneself for a while without losing the open character of space. Spring is a playful room divider for both indoor and outdoor use. The fresh charisma of the Spring creates an organic partition, where a border is needed.

#### Specifications

Foot Indoor Solid ash, Clear

Foot Outdoor

Recycled PE, Black

Blades

PΕ

Colour

Green shades