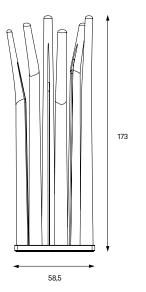

eate a perfect space to seclude oneself for a while without losing the open character of space. Spring is a playful room divider for both indoor and outdoor use. The fresh charisma of the Spring creates an organic partition, where a border is needed.



## DeVorm

#### Specifications

Foot Indoor Solid ash, Clear

Foot Outdoor

Recycled PE, Black

Blades

PΕ

Colour

Green shades

#### Ingredients

Fingerjointed ash footplate

PE grass blade

Powder coated steel plate

Nylon-66 distancer

Nylon snap ring

HDPE ring caps

#### Recyclable

The blades of the Spring are made of polyethylene, one of the cleanest types of plastic, which is completely recyclable. In producing the Spring no glue is used which makes it is easy to dismantle and recycle all parts of the Spring.



#### Measurements





Weight – 20 kg

Carton box - 60,5 x 31,5 x 174,5 cm; 0,33 m³









### DeVorm

# We create interior products by today's standards.

De Vorm is established in a new era, we develop products by the standards of today. This means we produce efficiently, use the full lifecycle of products and eventually give them a new life.

Our emphasis lies on making a product that works, by setting a variety of conditions; it should be legible, accessible, but also environmental friendly and aesthetically perfectly in balance.

# We like a product because of its functionality.

A good product makes life easier - it should be developed for helping us function better throughout the day. We firmly believe that the beauty of a design lies in the sum of functions that makes it a complete product.

#### W