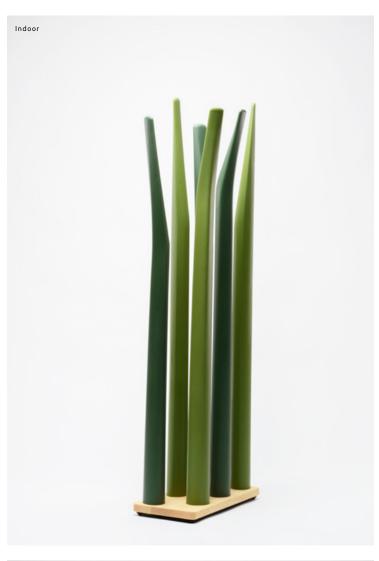

#### Floris Schoonderbeek

Spring's big blades of grass create a perfect space to seclude oneself for a while without losing the open character of space. Spring is a playful room divider for both indoor and outdoor use. The fresh charisma of the Spring creates an organic partition, where a border is needed.

#### Specifications

Foot Indoor Solid ash, Clear

Foot Outdoor

Recycled PE, Black

Blades

PΕ

Colour

Green shades