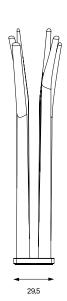

te a perfect space to seclude oneself for a while without losing the open character of space. Spring is a playful room divider for both indoor and outdoor use. The fresh charisma of the Spring creates an organic partition, where a border is needed.



## DeVorm

#### Specifications

Foot Indoor Solid ash, Clear

Foot Outdoor

Recycled PE, Black

Blades

PΕ

Colour

Green shades

#### Ingredients

Fingerjointed ash footplate

PE grass blade

Powder coated steel plate

Nylon-66 distancer

Nylon snap ring

HDPE ring caps

#### Recyclable

The blades of the Spring are made of polyethylene, one of the cleanest types of plastic, which is completely recyclable. In producing the Spring no glue is used which makes it is easy to dismantle and recycle all parts of the Spring.



#### Measurements





Weight – 20 kg

Carton box - 60,5 x 31,5 x 174,5 cm; 0,33 m³









### DeVorm

# We create interior products by today's standards.

De Vorm is established in a new era, we develop products by the standards of today. This means we produce efficiently, use the full lifecycle of products and eventually give them a new life.

Our emphasis lies on making a product that works, by setting a variety of conditions; it should be legible, accessible, but also environmental friendly and aesthetically perfectly in balance.

# We like a product because of its functionality.

A good product makes life easier - it should be developed for helping us function better throughout the day. We firmly believe that the beauty of a design lies in the sum of functions that makes it a complete product.

#### We