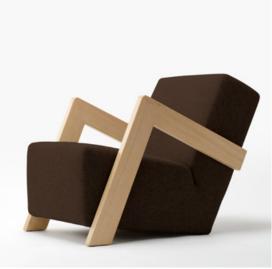

#### Specifications

Standard options armrests Solid oak or walnut

Body

Plywood, High Resilience Foam and Fabric or Leather

#### Ingredients

Beech plywood

NOSAG spring

High Resilience Foam

Fabric

Walnut or oak armrests

Felt gliders

#### Customize the armrests

When ordering a minimum of 10 Daddy's Chairs of the same design, the colour of the armrests can be customized.