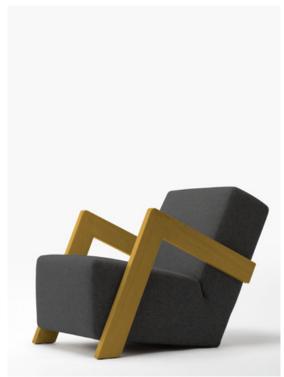

# Daddy's Chair

Designer

De Vorm

Designed to embrace its user and to offer the highest seating comfort by shaping it around the optimal sitting angle. The used materials make it a robust icon.

#### Specifications

Standard options armrests Solid oak or walnut

Body

Plywood, High Resilience Foam and Fabric or Leather

#### Ingredients

Beech plywood

NOSAG spring

High Resilience Foam

Fabric

Walnut or oak armrests

Felt gliders