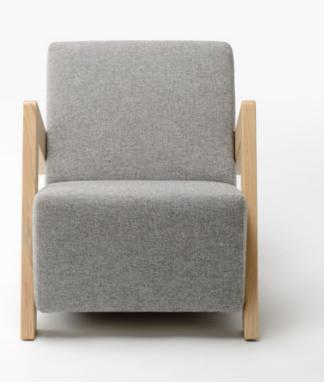

# Daddy's Chair

Designer

De Vorm

Designed to embrace its user and to offer the highest seating comfort by shaping it around the optimal sitting angle. The used materials make it a robust icon.

#### Specifications

Standard options armrests Solid oak or walnut

Body

Plywood, High Resilience Foam and Fabric or Leather

#### Ingredients

Beech plywood

NOSAG spring

High Resilience Foam

Fabric

Walnut or oak armrests

Felt gliders