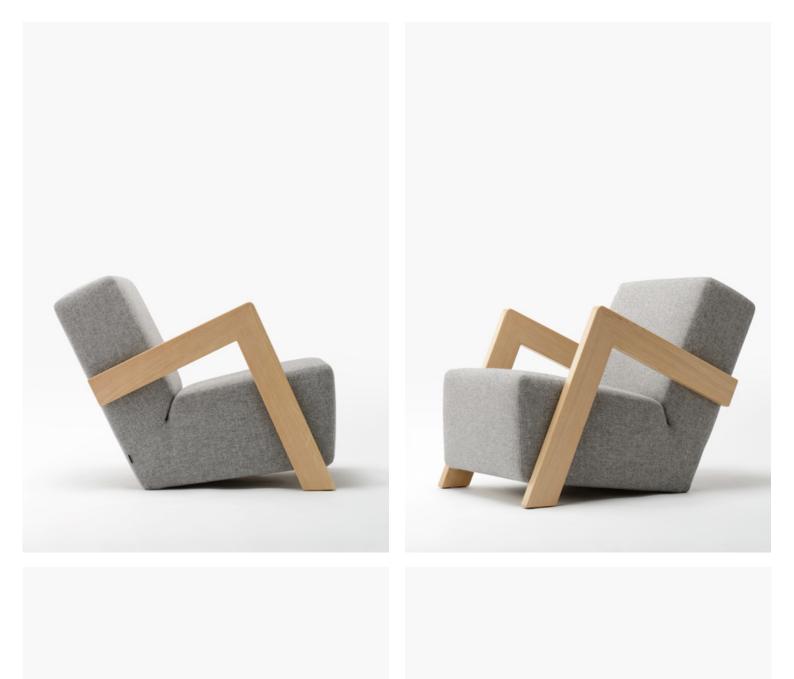

# Daddy's Chair

Designer

De Vorm

Designed to embrace its user and to offer the highest seating comfort by shaping it around the optimal sitting angle. The used materials make it a robust icon.

#### Specifications

Standard options armrests Solid oak or walnut

Body

Plywood, High Resilience Foam and Fabric or Leather

#### Ingredients

Beech plywood

NOSAG spring

High Resilience Foam

Fabric

Walnut or oak armrests

Felt gliders