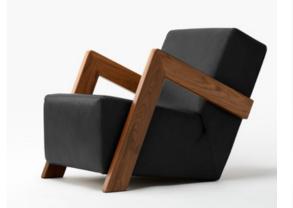

#### Specifications

Standard options armrests Solid oak or walnut

Body

Plywood, High Resilience Foam and Fabric or Leather

#### Ingredients

Beech plywood

NOSAG spring

High Resilience Foam

Fabric

Walnut or oak armrests

Felt gliders