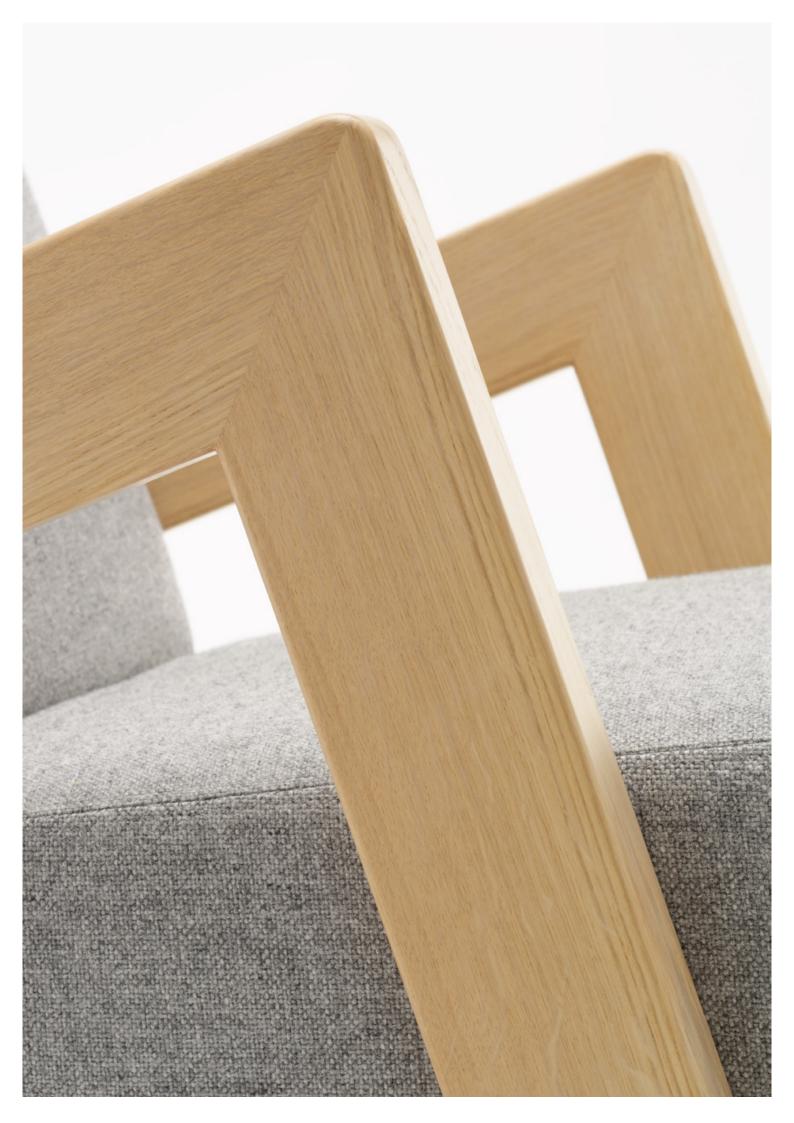

#### Specifications

Standard options armrests Solid oak or walnut

Body

Plywood, High Resilience Foam and Fabric or Leather

#### Ingredients

Beech plywood

NOSAG spring

High Resilience Foam

Fabric

Walnut or oak armrests

Felt gliders