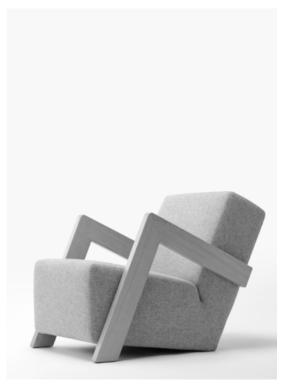

#### Specifications

Standard options armrests Solid oak or walnut

Body

Plywood, High Resilience Foam and Fabric or Leather

#### Ingredients

Beech plywood

NOSAG spring

High Resilience Foam

Fabric

Walnut or oak armrests

Felt gliders