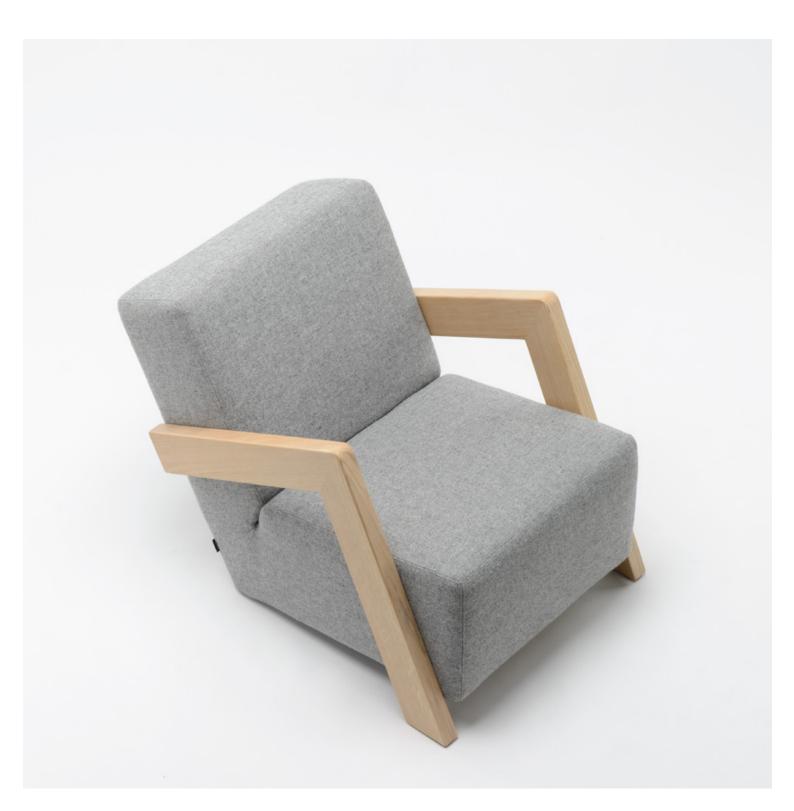

# Daddy's Chair

Designer

De Vorm

Designed to embrace its user and to offer the highest seating comfort by shaping it around the optimal sitting angle. The used materials make it a robust icon.

#### Specifications

Standard options armrests Solid oak or walnut

Body

Plywood, High Resilience Foam and Fabric or Leather

#### Ingredients

Beech plywood

NOSAG spring

High Resilience Foam

Fabric

Walnut or oak armrests

Felt gliders