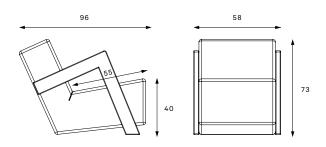

#### Measurements

Seat depth - 55 cm

Weight – 27 kg

Package size –  $66 \times 96 \times 73 \text{ cm}$ ;  $0,46 \text{ m}^3$ 