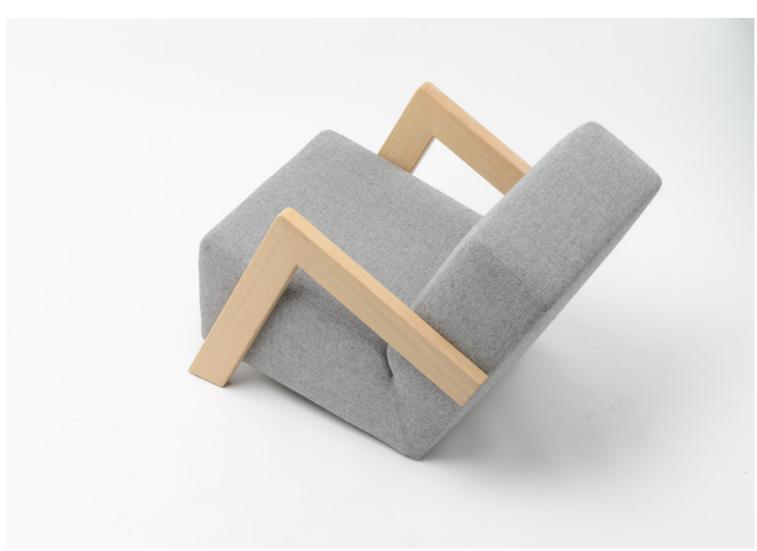

# Daddy's Chair

Designer

De Vorm

Designed to embrace its user and to offer the highest seating comfort by shaping it around the optimal sitting angle. The used materials make it a robust icon.

#### Measurements

Seat depth - 55 cm

Weight – 27 kg

Package size –  $66 \times 96 \times 73 \text{ cm}$ ;  $0,46 \text{ m}^3$ 