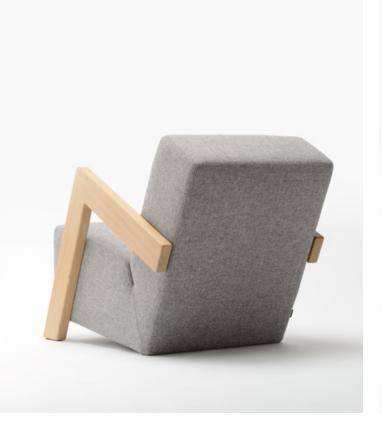

# Daddy's Chair

Designer

De Vorm

Designed to embrace its user and to offer the highest seating comfort by shaping it around the optimal sitting angle. The used materials make it a robust icon.

#### Specifications

Standard options armrests Solid oak or walnut

Body

Plywood, High Resilience Foam and Fabric or Leather

#### Ingredients

Beech plywood

NOSAG spring

High Resilience Foam

Fabric

Walnut or oak armrests

Felt gliders