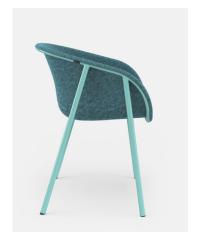

# LJ1

PET felt Arm Chair

Designer

### Laurens van Wieringen

The seat of the LJ series is made out of recycled PET bottles, the design of the seat brings back many traditional production steps to one smart 3D pressing technique. PET Felt is recycled, recyclable and offers sound dampening properties and great comfort.

#### PET Technology

PET Felt is made of recycled bottles which are turned into a soft, though strong Felt material, which is long lasting, UV stabilized and has great acoustic performance.

PET Felt is both recycled as well

PET Felt is both recycled as well as recyclable itself.

The design of the LJ Series brings back many traditional production steps to one smart 3D pressing technique.