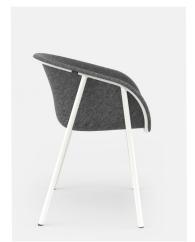

#### Specifications

Frame

Powder coated steel

Seat

PET Felt

Standard seat colour

Light grey, Dark grey

Custom seat colour

#### Ingredients

PET Felt seat

Powder coated steel

HDPE gliders