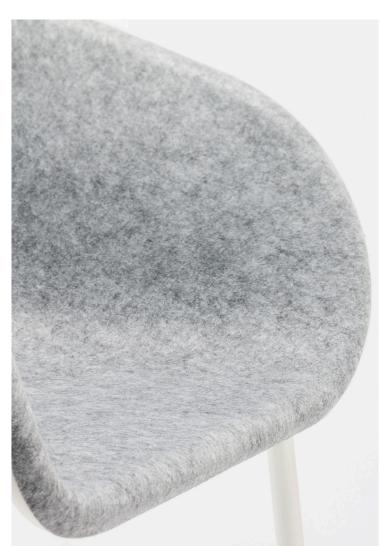

#### PET Technology

PET Felt is made of recycled bottles which are turned into a soft, though strong Felt material, which is long lasting, UV stabilized and has great acoustic performance.

PET Felt is both recycled as well

PET Felt is both recycled as well as recyclable itself.

The design of the LJ Series brings back many traditional production steps to one smart 3D pressing technique.