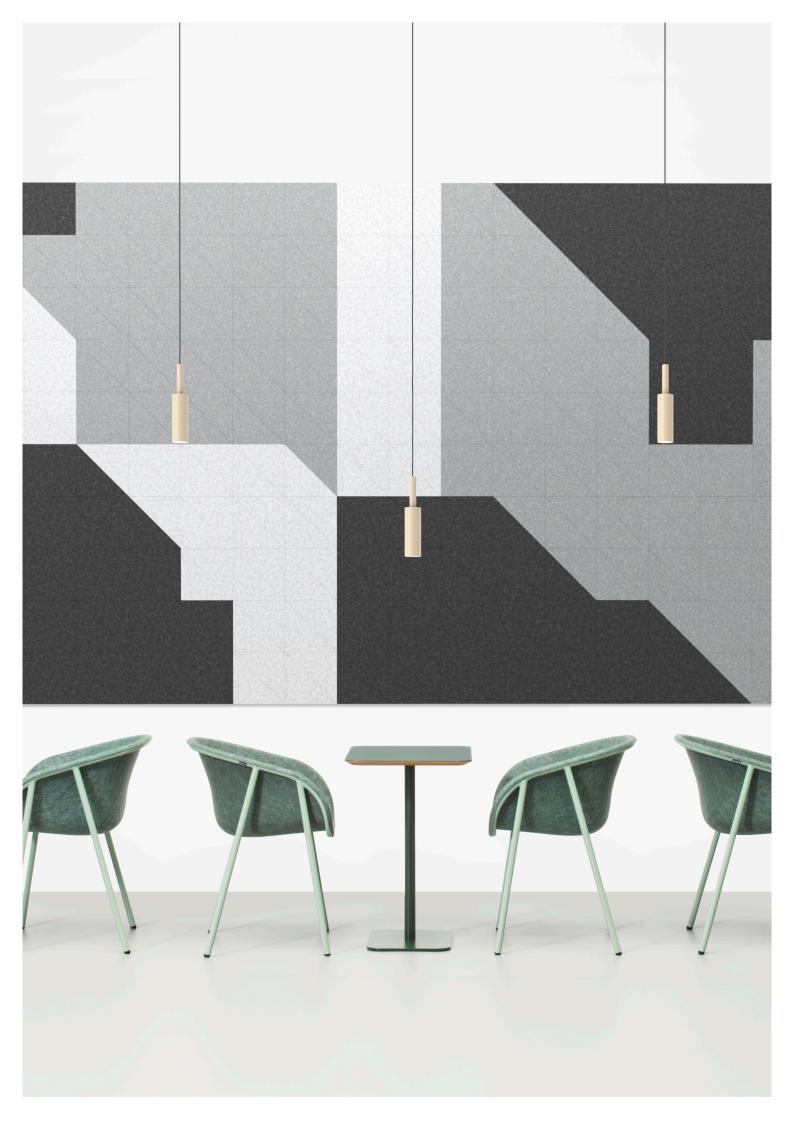

# LJ1

PET felt Arm Chair

Designer

### Laurens van Wieringen

The seat of the LJ series is made out of recycled PET bottles, the design of the seat brings back many traditional production steps to one smart 3D pressing technique. PET Felt is recycled, recyclable and offers sound dampening properties and great comfort.

#### Specifications

Frame

Powder coated steel

Seat

PET Felt

Standard seat colour

Light grey, Dark grey

Custom seat colour

Green, Dark Green, Olive, Marine,

Pink, Turquoise, Beige, Brown

Standard frame colour

Black, White

Custom frame colour

Any RAL colour