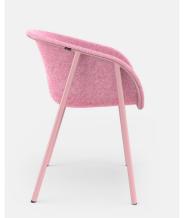

#### Specifications

Frame

Powder coated steel

Seat

PET Felt

Standard seat colour

Light grey, Dark grey

Custom seat colour

Green, Dark Green, Olive, Marine,

Pink, Turquoise, Beige, Brown

Standard frame colour

Black, White

Custom frame colour

Any RAL colour