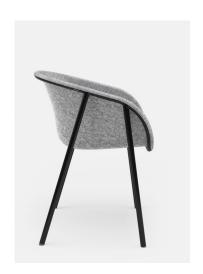

#### Specifications

Frame

Powder coated steel

Seat

PET Felt

Standard seat colour

Light grey, Dark grey

Custom seat colour

#### Ingredients

PET Felt seat

Powder coated steel

HDPE gliders