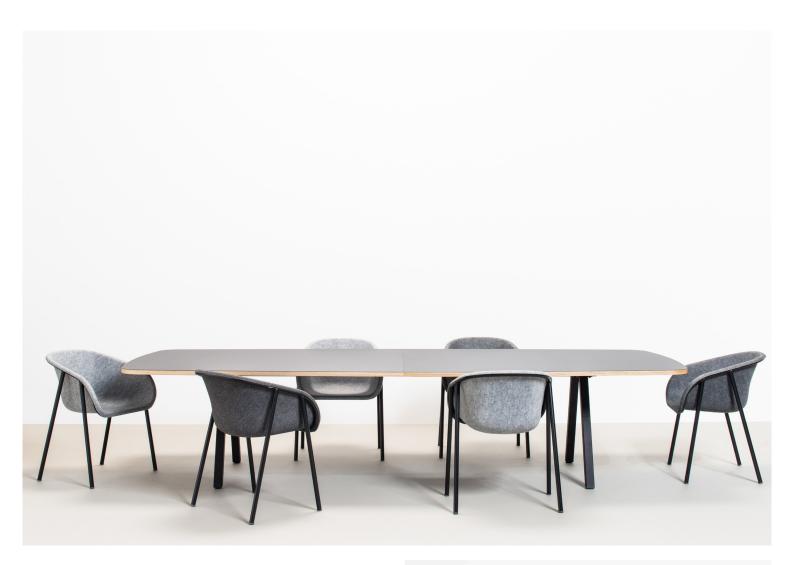

# LJ1

PET felt Arm Chair

Designer

### Laurens van Wieringen

The seat of the LJ series is made out of recycled PET bottles, the design of the seat brings back many traditional production steps to one smart 3D pressing technique. PET Felt is recycled, recyclable and offers sound dampening properties and great comfort.

#### Specifications

Frame

Powder coated steel

Seat

PET Felt

Standard seat colour

Light grey, Dark grey

Custom seat colour

Green, Dark Green, Olive, Marine,

Pink, Turquoise, Beige, Brown

Standard frame colour

Black, White

Custom frame colour

Any RAL colour