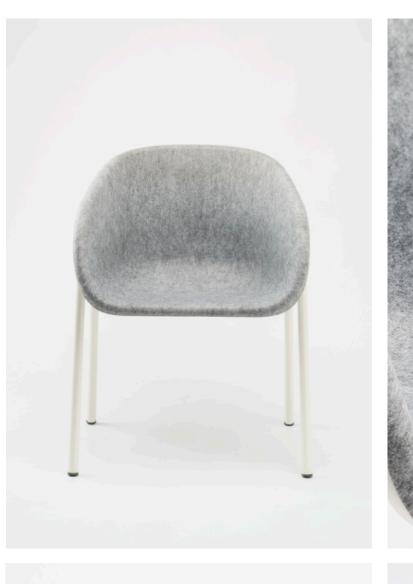

# LJ1

PET felt Arm Chair

Designer

### Laurens van Wieringen

The seat of the LJ series is made out of recycled PET bottles, the design of the seat brings back many traditional production steps to one smart 3D pressing technique. PET Felt is recycled, recyclable and offers sound dampening properties and great comfort.

#### Specifications

Frame

Powder coated steel

Seat

PET Felt

Standard seat colour

Light grey, Dark grey

Custom seat colour