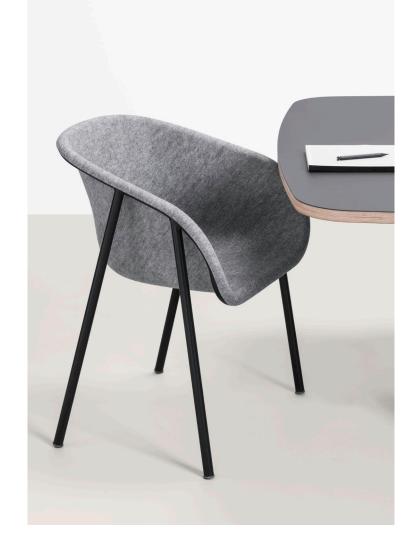

# LJ1

PET felt Arm Chair

Designer

### Laurens van Wieringen

The seat of the LJ series is made out of recycled PET bottles, the design of the seat brings back many traditional production steps to one smart 3D pressing technique. PET Felt is recycled, recyclable and offers sound dampening properties and great comfort.

#### Specifications

Frame

Powder coated steel

Seat

PET Felt

Standard seat colour

Light grey, Dark grey

Custom seat colour