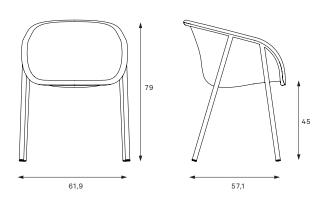

#### Measurements

Seat depth - 42 cm

Weight - 6,5 kg

Carton box  $-64,5 \times 60 \times 81,5 \text{ cm}; 0,32 \text{ m}^3$ 

Package weight – 8,3 kg

Smart 3D pressing technique

Made of recycled plastic bottles