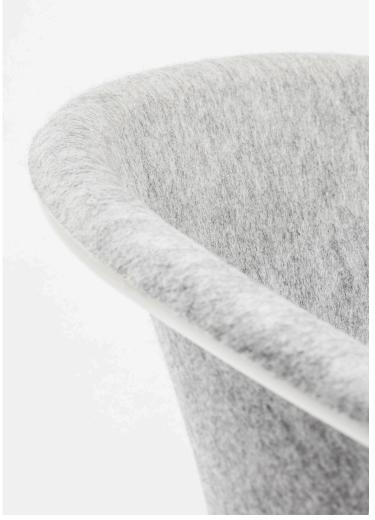

#### PET Technology

PET Felt is made of recycled bottles which are turned into a soft, though strong Felt material, which is long lasting, UV stabilized and has great acoustic performance.

PET Felt is both recycled as well

PET Felt is both recycled as well as recyclable itself.

The design of the LJ Series brings back many traditional production steps to one smart 3D pressing technique.