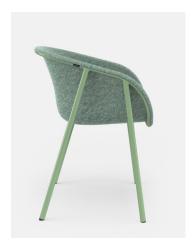

#### Specifications

Frame

Powder coated steel

Seat

PET Felt

Standard seat colour

Light grey, Dark grey

Custom seat colour

Green, Dark Green, Olive, Marine,

Pink, Turquoise, Beige, Brown

Standard frame colour

Black, White

Custom frame colour

Any RAL colour