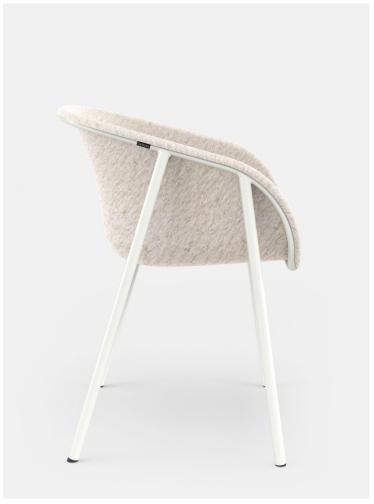

#### Specifications

Frame

Powder coated steel

Seat

PET Felt

Standard seat colour

Light grey, Dark grey

Custom seat colour

Green, Dark Green, Olive, Marine,

Pink, Turquoise, Beige, Brown

Standard frame colour

Black, White

Custom frame colour

Any RAL colour

#### Ingredients

PET Felt seat

Powder coated steel

HDPE gliders