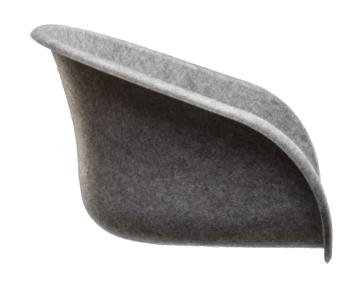

#### PET Technology

PET Felt is made of recycled bottles which are turned into a soft, though strong Felt material, which is long lasting, UV stabilized and has great acoustic performance.

PET Felt is both recycled as well

PET Felt is both recycled as well as recyclable itself.

The design of the LJ Series brings back many traditional production steps to one smart 3D pressing technique.