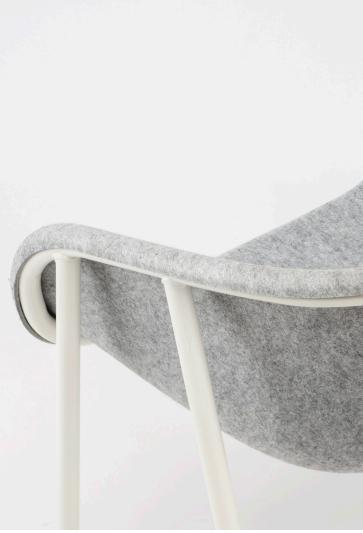

#### Specifications

Frame

Powder coated steel

Seat

PET Felt

Standard seat colour

Light grey, Dark grey

Custom seat colour

#### Ingredients

PET Felt seat

Powder coated steel

HDPE gliders