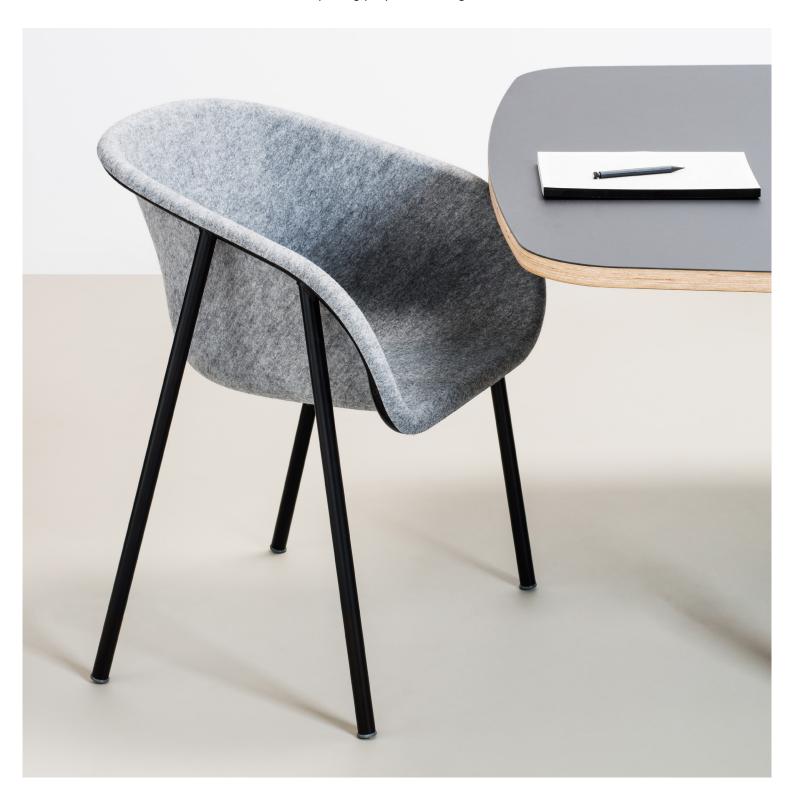

# LJ1

PET felt Arm Chair

Designer

### Laurens van Wieringen

The seat of the LJ series is made out of recycled PET bottles, the design of the seat brings back many traditional production steps to one smart 3D pressing technique. PET Felt is recycled, recyclable and offers sound dampening properties and great comfort.

#### Specifications

Frame

Powder coated steel

Seat

PET Felt

Standard seat colour

Light grey, Dark grey

Custom seat colour

#### Measurements

Seat depth - 42 cm

Weight - 6,5 kg

Carton box  $-64,5 \times 60 \times 81,5 \text{ cm}; 0,32 \text{ m}^3$ 

Package weight – 8,3 kg

Smart 3D pressing technique

Made of recycled plastic bottles