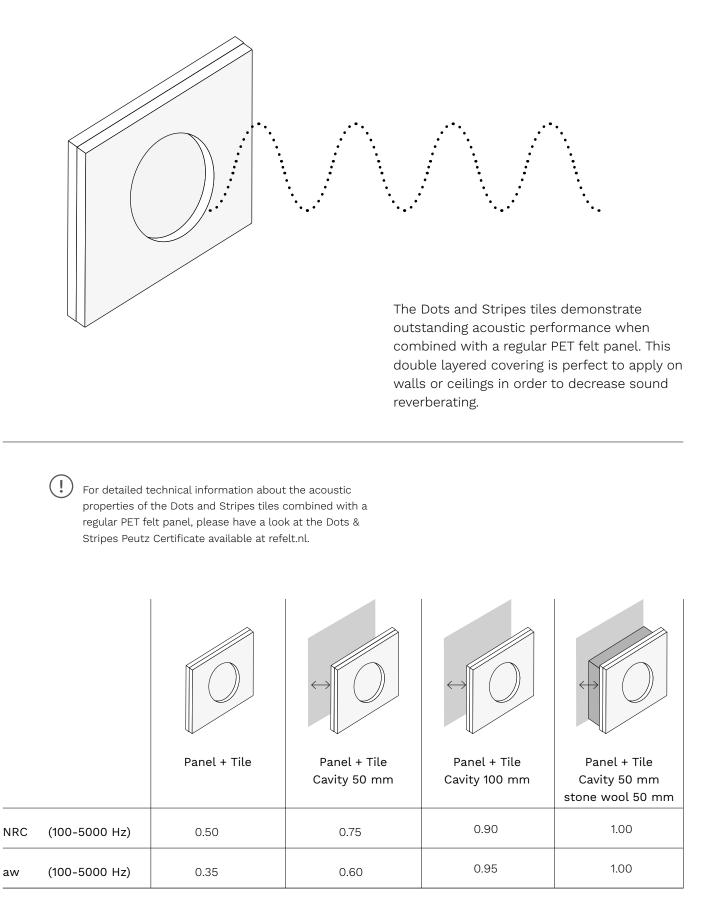

#### Material PET Felt Flammability class B1 ISO Certificate 345-2003 Acoustic properties\* NRC : 0.90 with 100 mm cavity NRC : 0.75 with 50 mm cavity

\* These values are only applicable when the dots or the stripes tiles are applied on top of a regular PET Felt panel. ï

### STRIPES

ľ

Red

Cinnamon

Besides applying the Dots and Stripes tiles as a single esthetical layer, they can also be applied on top of a regular PET Felt panel. This double layered covering has a great noise reducing performance. Combining colours adds a unique touch to your design.

NRC = Noise reduction coefficient aw = Sound absorption coefficient

T +31 (0) 262 062 102

E info@refelt.nl

w refelt.nl