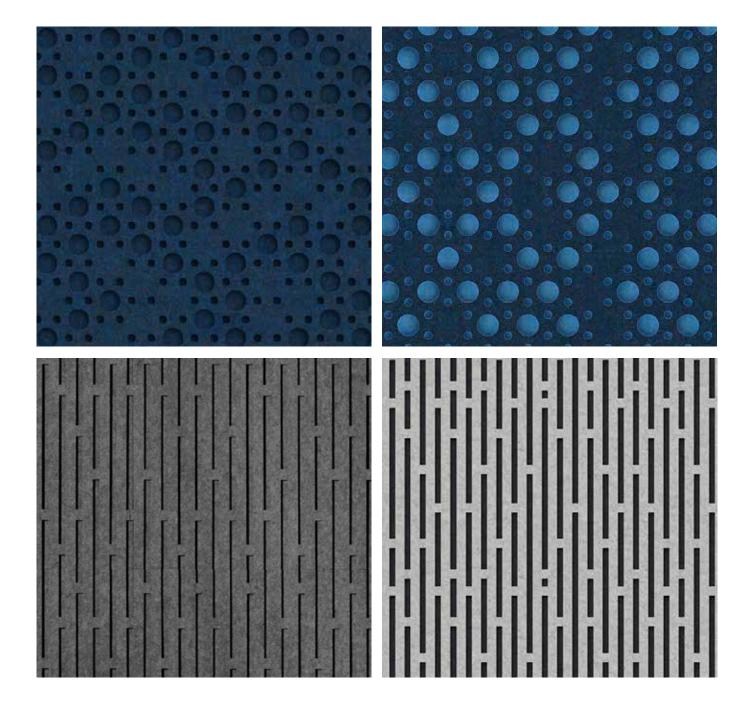

### STRIPES

ľ

Red

Cinnamon

Besides applying the Dots and Stripes tiles as a single esthetical layer, they can also be applied on top of a regular PET Felt panel. This double layered covering has a great noise reducing performance. Combining colours adds a unique touch to your design.