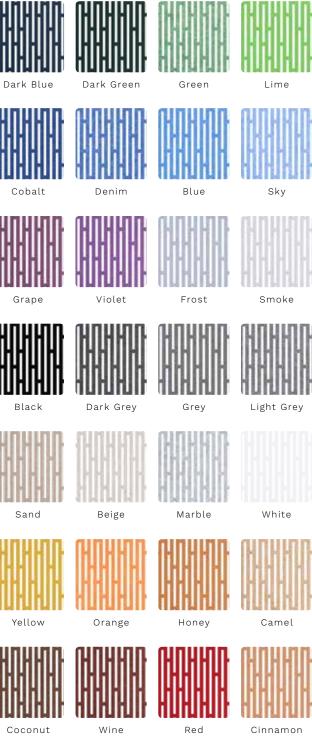

## DOTS

| Dark Blue | Dark Green | Green  | Lime       |
|-----------|------------|--------|------------|
|           |            |        |            |
| Cobalt    | Denim      | Blue   | Sky        |
|           |            |        |            |
| Grape     | Violet     | Frost  | Smoke      |
|           |            |        |            |
| Black     | Dark Grey  | Grey   | Light Grey |
|           |            |        |            |
| Sand      | Beige      | Marble | White      |
|           |            |        |            |
| Yellow    | Orange     | Honey  | Camel      |
| Coconut   | Wine       | Red    | Cinnamon   |