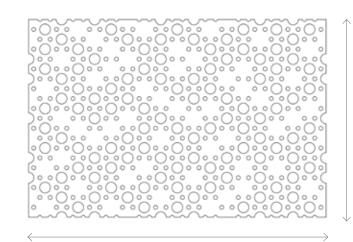

## DOTS & STRIPES

The Dots and Stripes tiles are a simple and efficient method to create a patterned wall design. These pre-designed patterns are tileable and ready for installation.

## DOTS

| Dark Blue | Dark Green | Green  | Lime       |
|-----------|------------|--------|------------|
|           |            |        |            |
| Cobalt    | Denim      | Blue   | Sky        |
|           |            |        |            |
| Grape     | Violet     | Frost  | Smoke      |
|           |            |        |            |
| Black     | Dark Grey  | Grey   | Light Grey |
|           |            |        |            |
| Sand      | Beige      | Marble | White      |
|           |            |        |            |
| Yellow    | Orange     | Honey  | Camel      |
| Coconut   | Wine       | Red    | Cinnamon   |