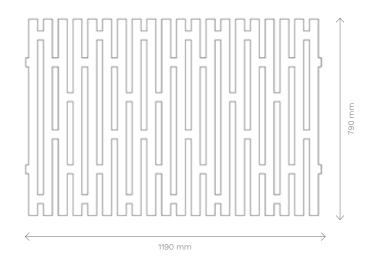

#### The Dots or Stripes tiles are 1190 mm x 790 mm x 9 mm

790 mm

1190 mm

RE:FELT