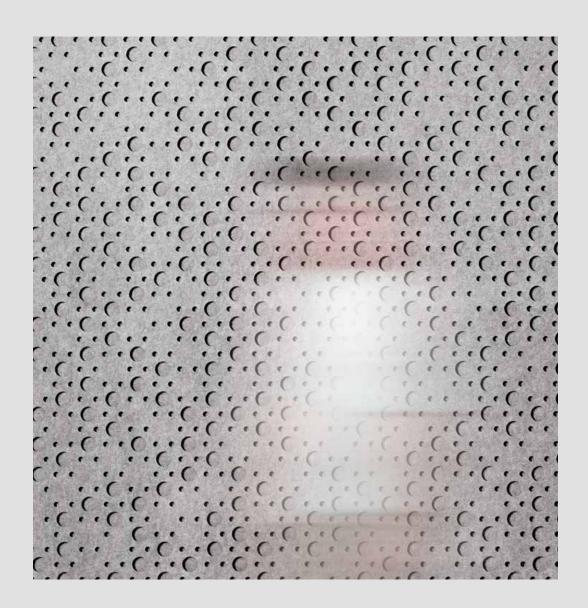

## DOTS & STRIPES

The Dots and Stripes tiles are a simple and efficient method to create a patterned wall design. These pre-designed patterns are tileable and ready for installation.

### STRIPES

ľ

Red

Cinnamon

Besides applying the Dots and Stripes tiles as a single esthetical layer, they can also be applied on top of a regular PET Felt panel. This double layered covering has a great noise reducing performance. Combining colours adds a unique touch to your design.